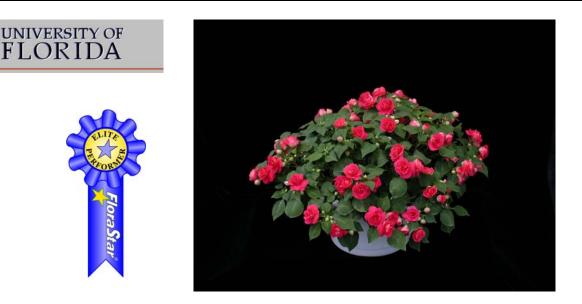

## Double Up Passion Double Impatiens – Bodger Botanicals

- Very nice large flower size
- Flower opens more than other varieties
- Good flower quality
- Vigorous
- Requires more PGR in small pot sizes

Culture Information:

Double Up Passion is vigorous and difficult to produce in 4.5 inch containers. The growth habit is well suited for hanging baskets with 4-5 cuttings per basket. To promote even branching, if necessary pinch the cuttings one week after planting.